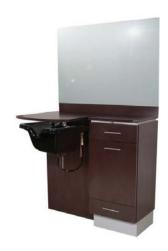

# Description:

LoBoy Shampoo Cabinet with Built-in Shampoo Bowl

### Features:

NEO LoBoy Shampoo Cabinet w/ built-in Collins CB23 Shampoo Bowl hides unsightly plumbing. Includes bowl, faucet, spray-hose, vacuum breaker, and accessories, twin access doors. Unit additionally includes tilt-out clean towel storage, and tilt-out soiled towel hamper w/ bin. Contemporary Bar-Pulls. Installed By General Contractor

## Specifications:

- o Dimensions 42" W x 16" D x 32" H with 5 1/2" backsplash. Neck of bowl is 31 ½" from floor.
- o Electrical 120V
- o Plumbing 3/4" hot and cold; 12" to center of drain
- o Warranty 1 Year